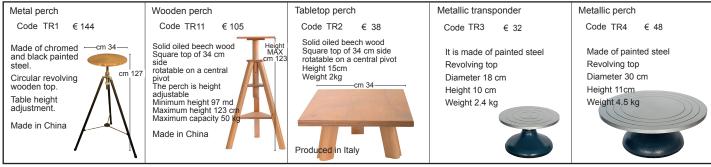

## Quantity 8% disc. on 3 pieces discounts: 12% disc. on 6 pieces

shelves

Double-sided

CMB

shelves are used to display two paintings of the same height on two opposite sides of the easel.

Code

€ 13

Made of chromed and black painted steel.